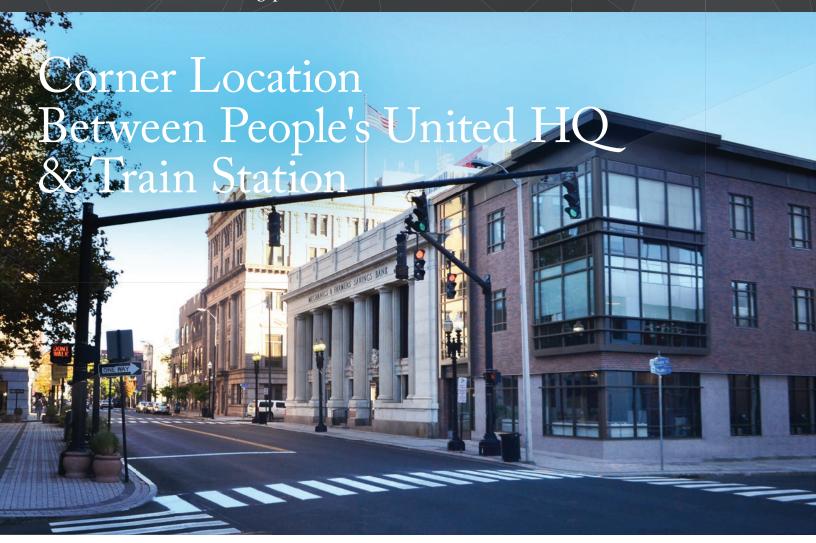

### Features

- High visibility corner space in the new Mechanics & Farmers redevelopment with large glass windows and open floorplan
- Located in the heart of downtown at the highly trafficked intersection of Main Street and State Street
- Excellent signage opportunity with visibility on both Main Street and State Street
- 581 apartment units within a 2-block radius with 202 additional units under construction

## Neighborhood

Downtown Bridgeport - Adjacent to People's United Bank Headquarters overlooking McLevy Green and located just one block from the Bridgeport Transportation Center (MTA, Amtrak, local and regional bus service).