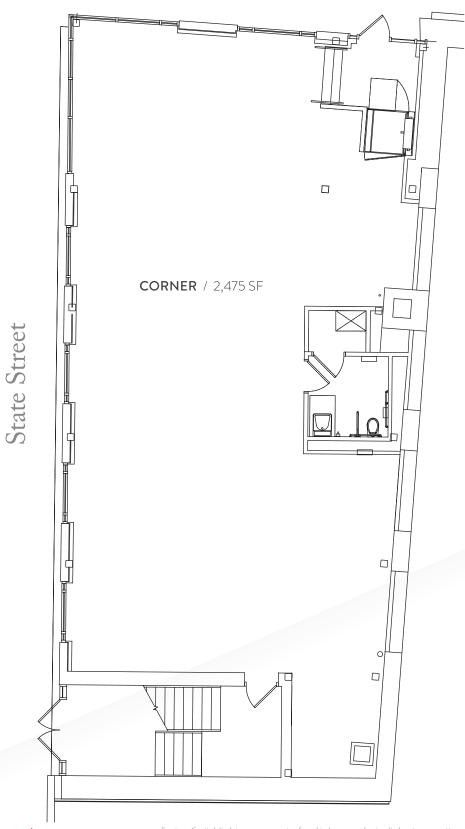

e glass windows and open floorplan
- Located in the heart of downtown at the highly trafficked intersection of Main Street and State Street
- Excellent signage opportunity with visibility on both Main Street and State Street
- 581 apartment units within a 2-block radius with 202 additional units under construction

## Neighborhood

Downtown Bridgeport - Adjacent to People's United Bank Headquarters overlooking McLevy Green and located just one block from the Bridgeport Transportation Center (MTA, Amtrak, local and regional bus service).

### Availability

Size: 2,475 SF

Rent: Please call for details

#### Contact

**SCOTT RAASCH** Director of Business Development T.203.286.5813 / sraasch@forstonecapital.com



#### 930 MAIN STREET / Bridgeport CT 06604





## First Floor

# Main Street





Forstone Capital disclaims any warranty of any kind, expressed or implied, as to any matter whatsoever relating to this document and service. In no event shall Forstone Capital be liable for any indirect, special, incidental or consequential damages arising out of any use of or reliance on any content or materials contained herein.