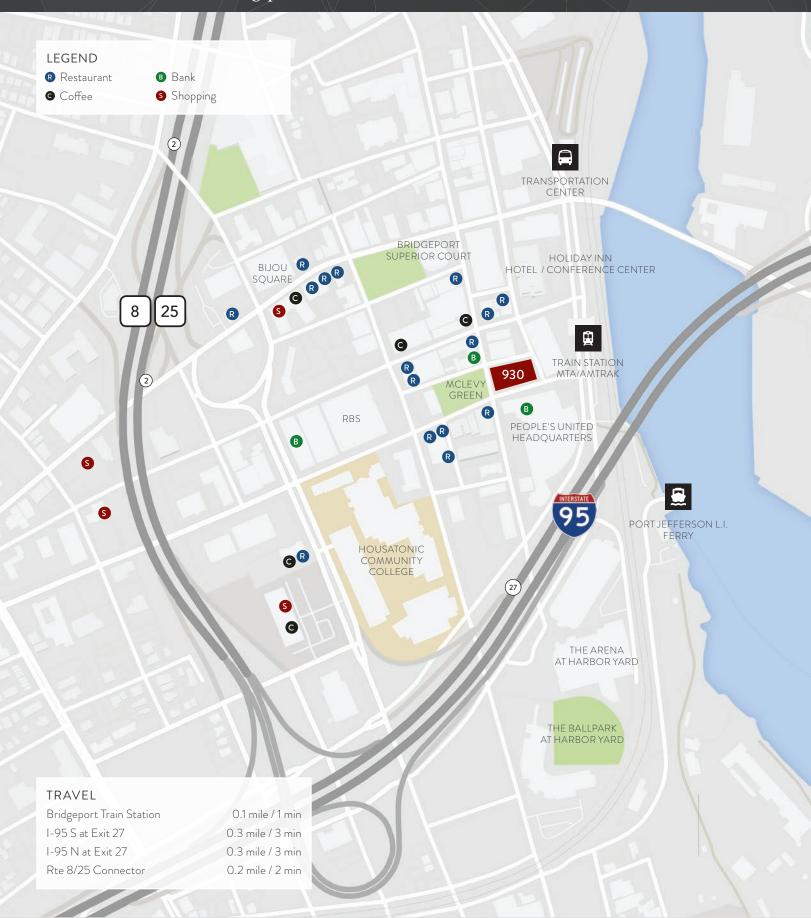

## Neighborhood

Downtown Bridgeport - Adjacent to People's United Bank Headquarters overlooking McLevy Green and located just one block from the Bridgeport Transportation Center (MTA, Amtrak, local and regional bus service).