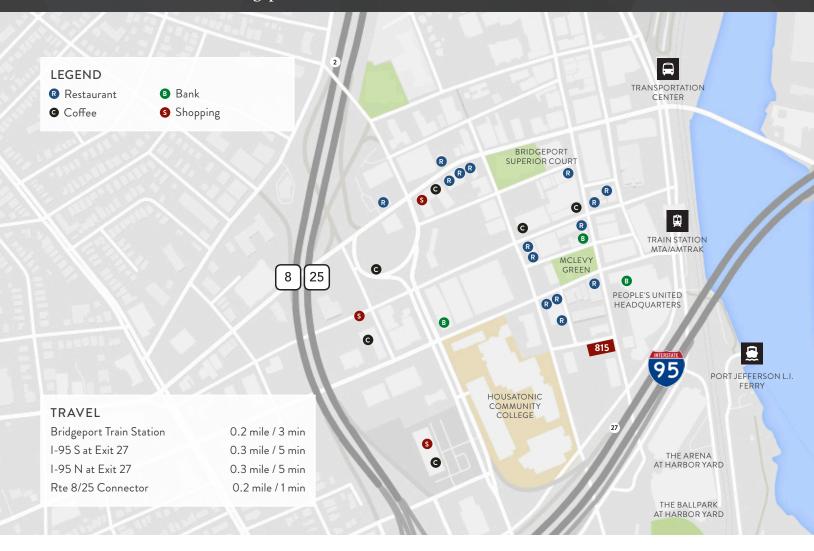

# Neighborhood

**Downtown Bridgeport** - Walk to nearby restaurants, shops, cafes, bars and more. Located in the center of downtown, just one block from the Bridgeport Transportation Center (MTA, Amtrak, local and regional bus service) and Interstate 95.