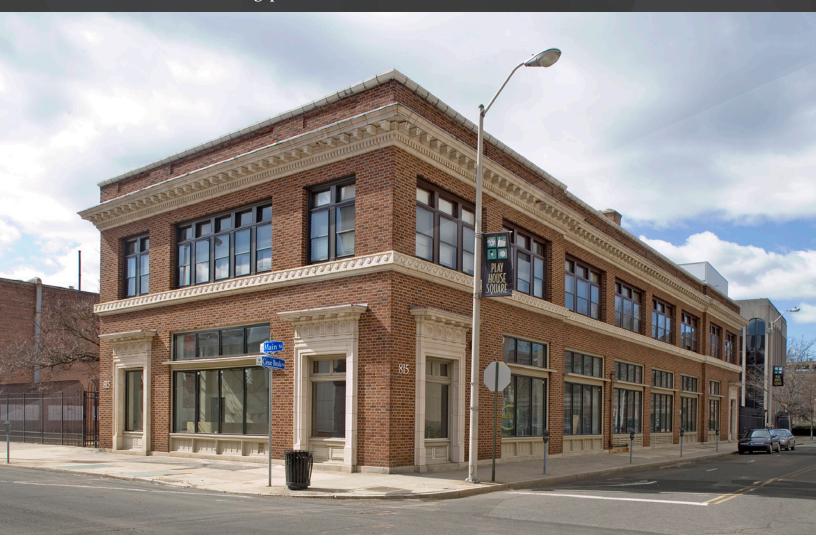

### Features

- 13,000 SF boutique commercial building in the heart of downtown Bridgeport
- Prime location within one block of the Bridgeport
   Transportation Center and with instant highway access (I-95 & Route 8/25)
- Building signage potential with great visibility from 150,000 vehicles per day on I-95
- 2nd floor office space has dedicated entrances, lobbies, elevator, and bathrooms
- Immediate access to secured surface parking lot and surrounded by over 100 two-hour parking meters

# Specifications

GBA: 12,926 SF

Floors: 2

1st Floor: Ralph & Rich's Restaurant

2nd Floor: Office/Medical Space

Elevator: Dedicated for 2nd Floor Use

Ceiling Height: Up to 11' 6"

Parking: Secured Surface Lot