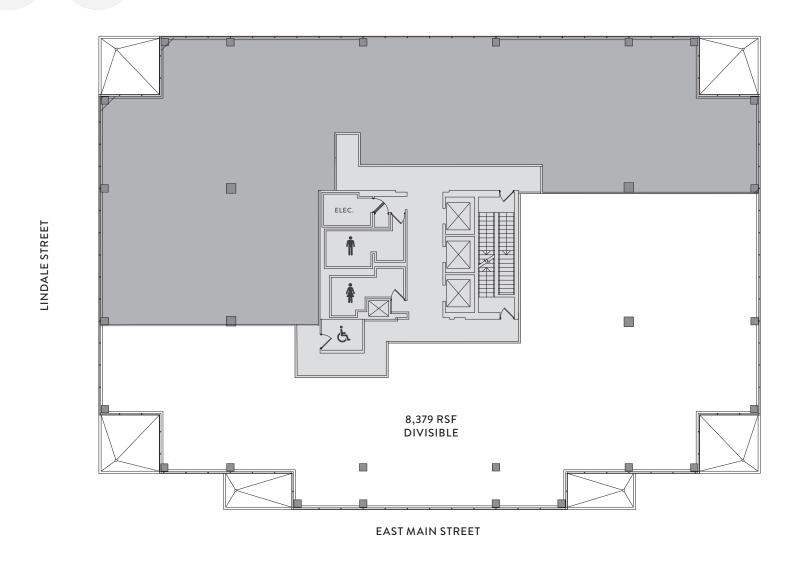

# Availability

**8th Floor**: 2,771 RSF

**10th Floor**: 2,500 - 8,379 RSF

750 EAST MAIN STREET

forstonecapital.com

EAST MAIN STREET

## $10 \mathrm{th}$ / 2,500 - 8,379 RSF