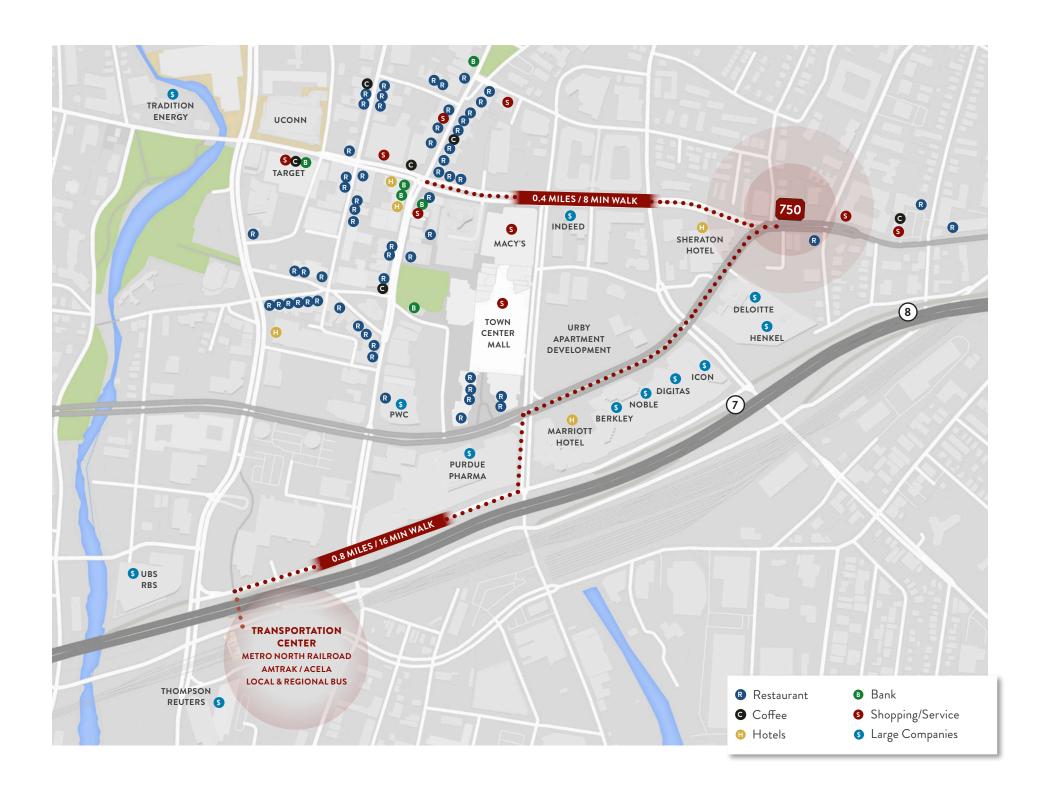

#### OFFICE SPACE FROM 2,500 - 8,379 RSF

- > Newly renovated & fully redesigned access, common areas and amenities
- > Offering high quality office space at competitive rents
- > Featuring a full amenity package including train shuttle, cafeteria, boardroom, game room and fitness center
- Ample on-site covered parking at a 3 per 1,000 RSF ratio
- Highly efficient floor plates can accommodate a variety of tenant sizes and layout requirements
- > CBD location with easy access to I-95 and within walking distance to the Stamford Transportation Center (MetroNorth, Amtrak, Regional Bus) and other downtown amenities
- > Expansive views of downtown Stamford & Long Island Sound