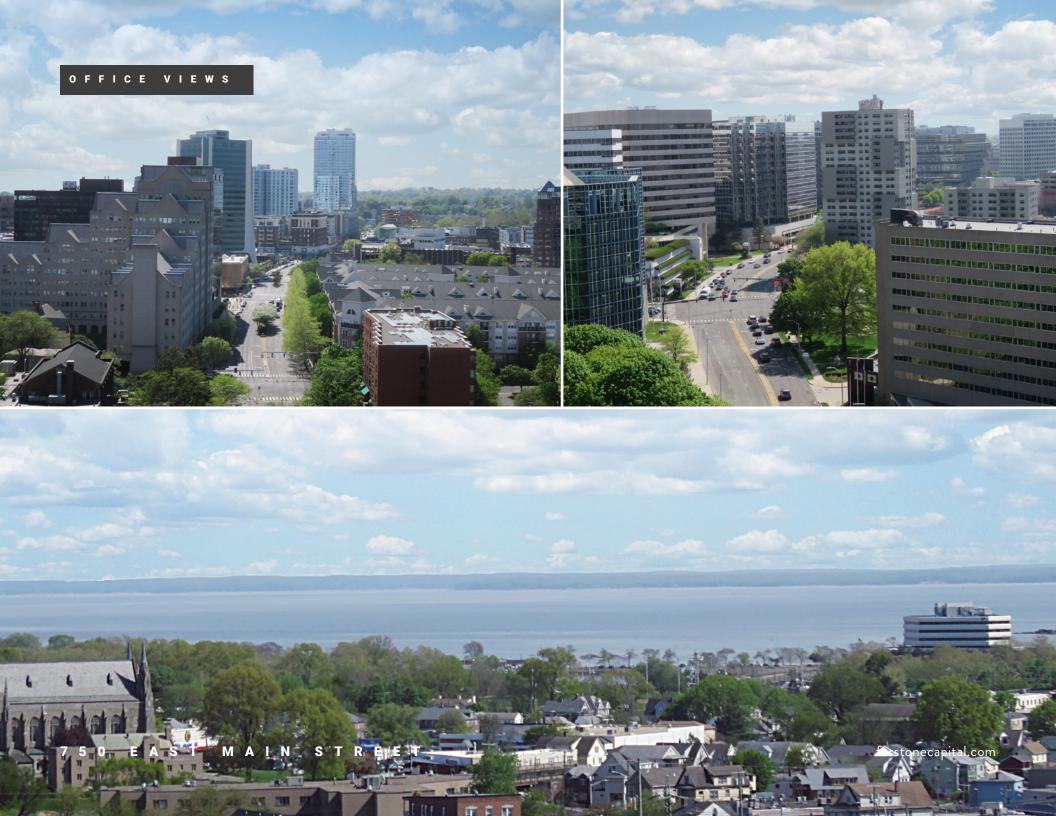

#### OFFICE SPACE FROM 2,500 - 8,379 RSF

- > Newly renovated & fully redesigned access, common areas and amenities
- > Offering high quality office space at competitive rents
- > Featuring a full amenity package including train shuttle, cafeteria, boardroom, game room and fitness center
- Ample on-site covered parking at a 3 per 1,000 RSF ratio
- Highly efficient floor plates can accommodate a variety of tenant sizes and layout requirements
- > CBD location with easy access to I-95 and within walking distance to the Stamford Transportation Center (MetroNorth, Amtrak, Regional Bus) and other downtown amenities
- > Expansive views of downtown Stamford & Long Island Sound