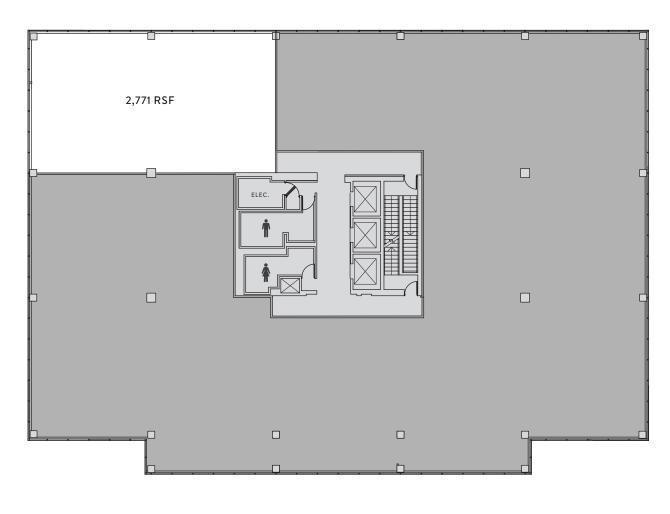

# Availability

**8th Floor**: 2,771 RSF

**10th Floor**: 2,500 - 8,379 RSF

750 EAST MAIN STREET

forstonecapital.com

EAST MAIN STREET