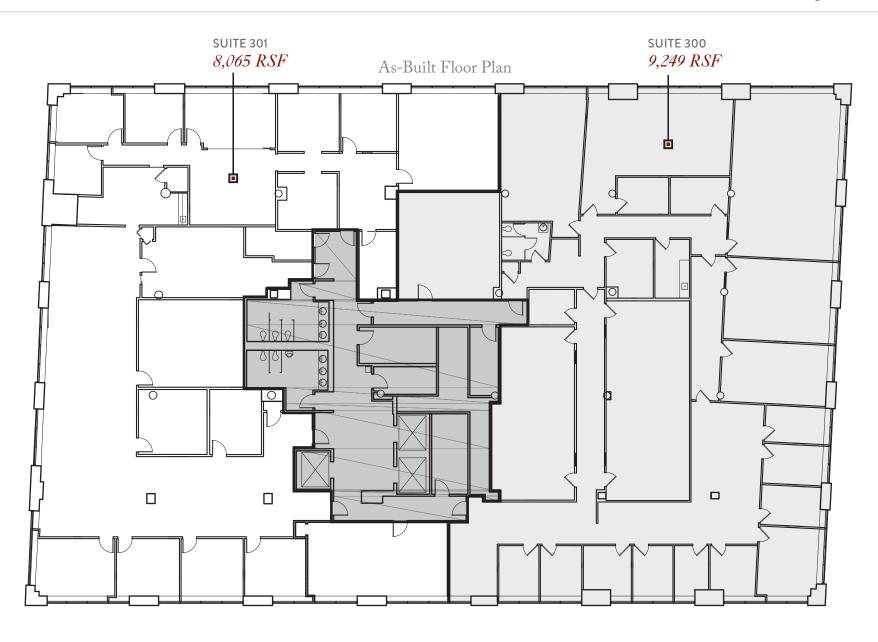

|
| Electric:       | 5,000 Amps, 3 Phase                                               |
| Data Providers: | Optimum Online,<br>ATT Phone<br>& Fiber Tech Internet             |
| Security:       | Manned Security Desk<br>During Peak Hours<br>24/7 Key Card Access |
|                 |                                                                   |





#### Legend BRIDGEPORT SUPERIOR COURT Coffee Bank Shopping Restaurant BALDWIN Travel PLAZA 0.3 mile / 3 min Bridgeport Train Station <u>A</u> I-95 S at Exit 27 0.3 mile / 3 min GREEN 8 ][ 25 ] I-95 N at Exit 27 0.3 mile / 3 min PEOPLE'S UNITED **HEADQUARTERS** Rte 8/25 Connector 0.1 mile / 1 min PORT JEFFERSON L.I. HOUSATONIC COMMUNITY COLLEGE THE ARENA AT HARBOR YARD COMING SOON LIVE NATION AMPHITHEATER



## 3rd Floor





#### As-Built Floor Plan





#### As-Built Floor Plan





# Exteriors