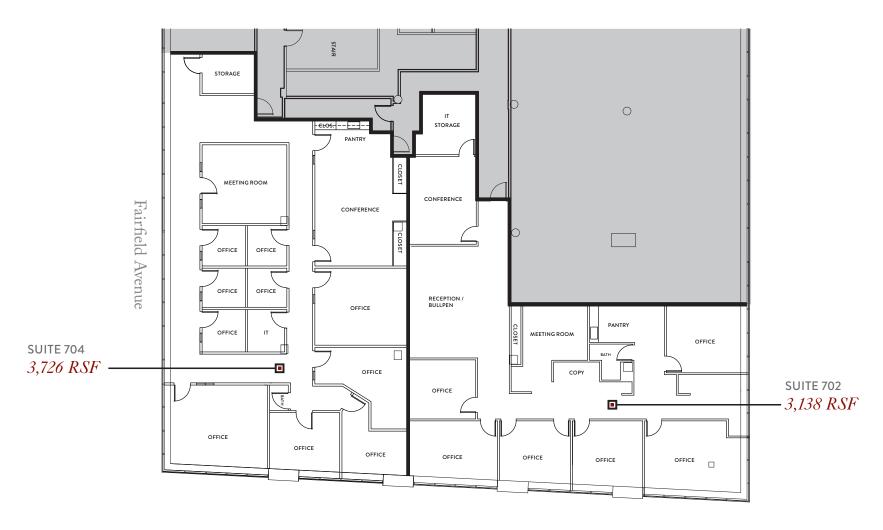

|
| Data Providers: | Optimum Online,<br>ATT Phone<br>& Fiber Tech Internet             |
| Security:       | Manned Security Desk<br>During Peak Hours<br>24/7 Key Card Access |
|                 |                                                                   |





#### Legend BRIDGEPORT SUPERIOR COURT Coffee Bank Shopping Restaurant BALDWIN Travel PLAZA 0.3 mile / 3 min Bridgeport Train Station <u>A</u> I-95 S at Exit 27 0.3 mile / 3 min GREEN 8 ][ 25 ] I-95 N at Exit 27 0.3 mile / 3 min PEOPLE'S UNITED **HEADQUARTERS** Rte 8/25 Connector 0.1 mile / 1 min PORT JEFFERSON L.I. HOUSATONIC COMMUNITY COLLEGE THE ARENA AT HARBOR YARD COMING SOON LIVE NATION AMPHITHEATER



## 3rd Floor





#### As-Built Floor Plan





#### As-Built Floor Plan





# Exteriors