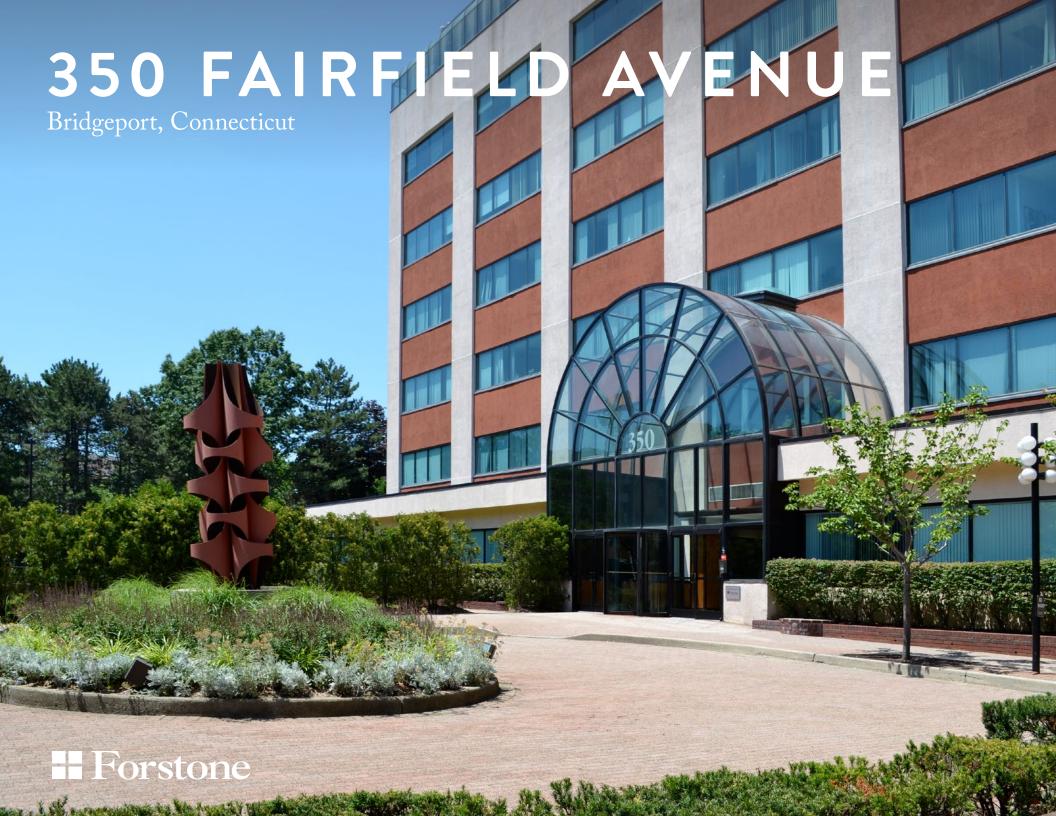

#### Features

- Lobby and common area renovations completed in 2015
- 100,000 SF office building in a prime area of downtown near numerous restaurants, shops and entertainment venues
- Excellent visibility and access from the Route
   8/25 Connector
- Tenant parking located in adjacent parking garage