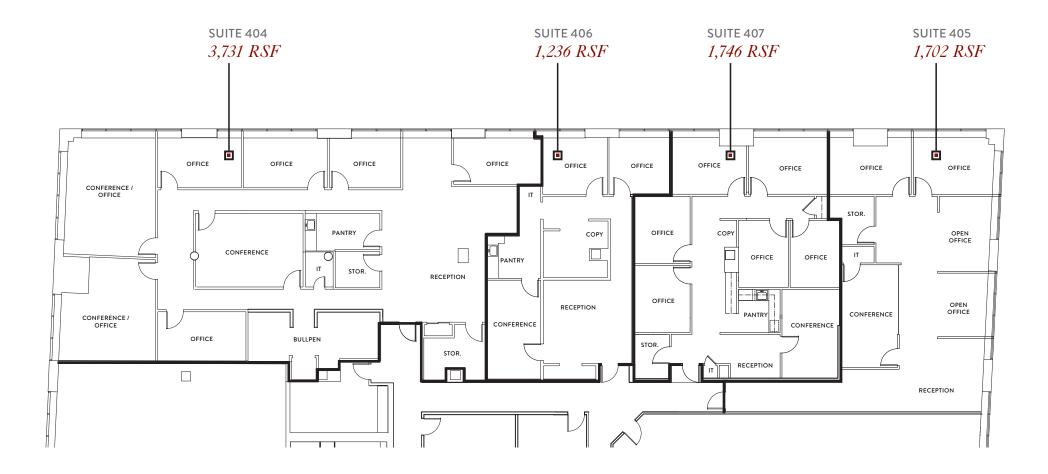

| 5,000 Amps, 3 Phase                                               |
| Data Providers: | Optimum Online,<br>ATT Phone<br>& Fiber Tech Internet             |
| Security:       | Manned Security Desk<br>During Peak Hours<br>24/7 Key Card Access |
|                 |                                                                   |





#### Legend BRIDGEPORT SUPERIOR COURT Coffee Bank Shopping Restaurant BALDWIN Travel PLAZA 0.3 mile / 3 min Bridgeport Train Station <u>A</u> I-95 S at Exit 27 0.3 mile / 3 min GREEN 8 ][ 25 ] I-95 N at Exit 27 0.3 mile / 3 min PEOPLE'S UNITED **HEADQUARTERS** Rte 8/25 Connector 0.1 mile / 1 min PORT JEFFERSON L.I. HOUSATONIC COMMUNITY COLLEGE THE ARENA AT HARBOR YARD COMING SOON LIVE NATION AMPHITHEATER



## 3rd Floor





#### As-Built Floor Plan





#### As-Built Floor Plan





# Exteriors