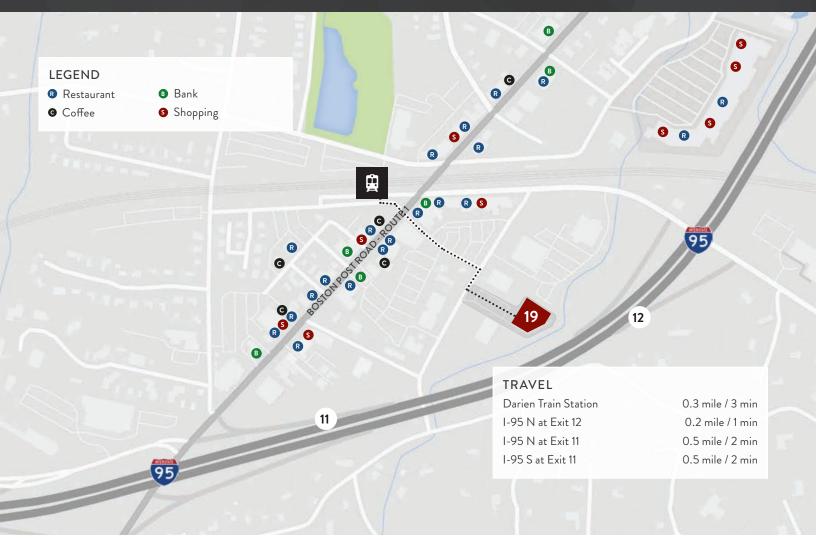

## Neighborhood

Located in The Heart of Darien - Just one block from the Darien Train Station and features easy access to Route 1 and Interstate 95. Enjoy walking to numerous restaurants and cafés, shops, banks and service establishments.