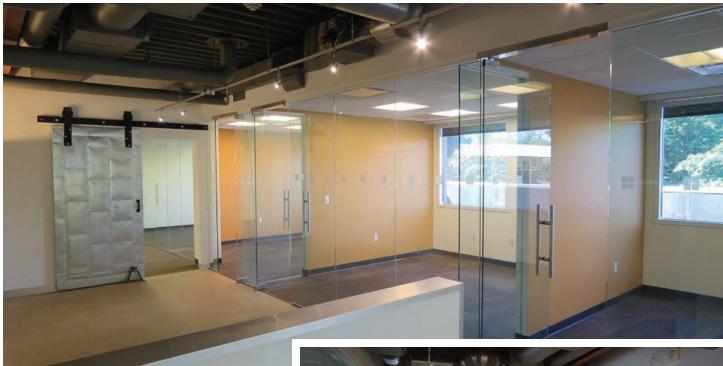

| 3 per 1,000 SF                                    |
| HVAC:           | Forced Hot & Cold Air                             |
| Electric:       | 1,200 Amps, 3 Phase<br>6 Watts Per USF            |
| Generator:      | 80kw Caterpillar Olympian Standby                 |
| Data Providers: | Fiber Optics by LightPath<br>Cable by Cablevision |
| Security:       | 24/7 Key Card Access                              |





## First Floor / Suite 130

#### ► VIRTUAL TOUR







# First Floor / Suite 130



# Forstone

### Second Floor / Suite 220 Not To Scale / For Illustrative Purposes Only

### ► VIRTUAL TOUR





# Second Floor / Suite 220



Forstone

## Third Floor / Suite 300

#### ► VIRTUAL TOUR

Not To Scale / For Illustrative Purposes Only



**ROOF ACCESS** 



# Third Floor / Suite 300









# Forstone