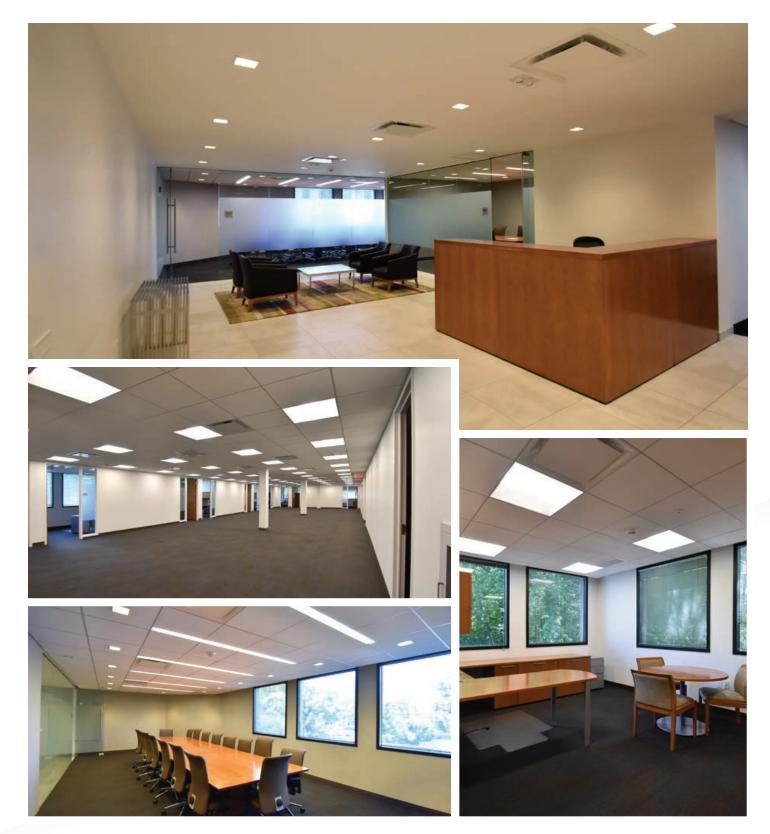

ical Floor:  | 14,321 SF                                         |
| Ceiling Height: | Up to 10' 4"                                      |
| Parking:        | 3 per 1,000 SF                                    |
| HVAC:           | Forced Hot & Cold Air                             |
| Electric:       | 1,200 Amps, 3 Phase<br>6 Watts Per USF            |
| Generator:      | 80kw Caterpillar Olympian Standby                 |
| Data Providers: | Fiber Optics by LightPath<br>Cable by Cablevision |
| Security:       | 24/7 Key Card Access                              |





## First Floor / Suite 130

#### ► VIRTUAL TOUR







# First Floor / Suite 130



# Forstone

### Second Floor / Suite 220 Not To Scale / For Illustrative Purposes Only

### ► VIRTUAL TOUR





# Second Floor / Suite 220



Forstone

## Third Floor / Suite 300

#### ► VIRTUAL TOUR

Not To Scale / For Illustrative Purposes Only



**ROOF ACCESS** 



# Third Floor / Suite 300









# Forstone