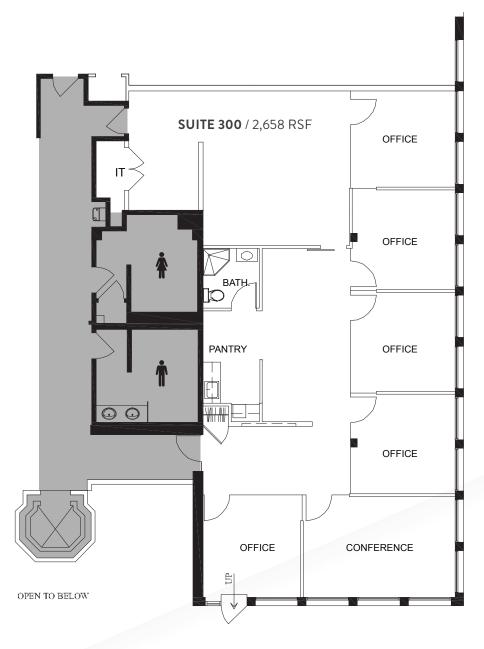

|
| Parking:        | 3 per 1,000 SF                                    |
| HVAC:           | Forced Hot & Cold Air                             |
| Electric:       | 1,200 Amps, 3 Phase<br>6 Watts Per USF            |
| Generator:      | 80kw Caterpillar Olympian Standby                 |
| Data Providers: | Fiber Optics by LightPath<br>Cable by Cablevision |
| Security:       | 24/7 Key Card Access                              |





## First Floor / Suite 130

#### ► VIRTUAL TOUR







# First Floor / Suite 130



# Forstone

### Second Floor / Suite 220 Not To Scale / For Illustrative Purposes Only

### ► VIRTUAL TOUR





# Second Floor / Suite 220



Forstone

## Third Floor / Suite 300

#### ► VIRTUAL TOUR

Not To Scale / For Illustrative Purposes Only



**ROOF ACCESS** 



# Third Floor / Suite 300









# Forstone