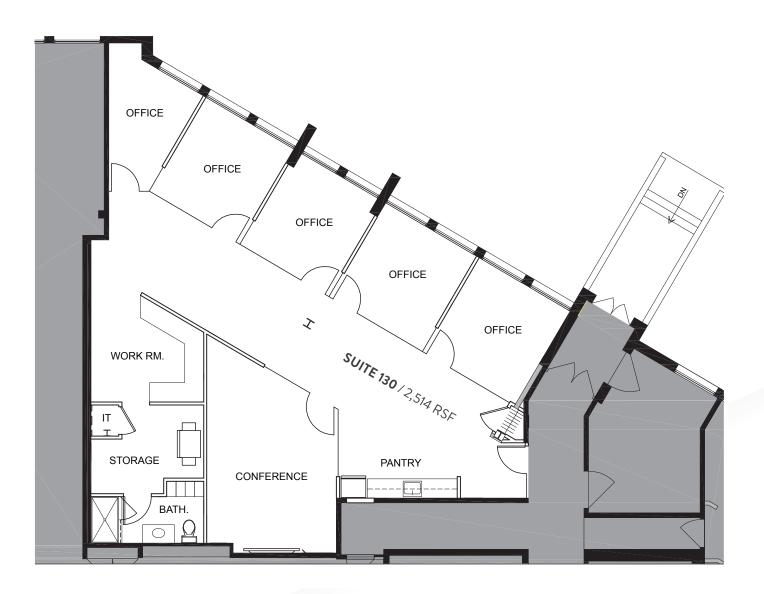

|
|-----------------|---------------------------------------------------|
| Floors:         | 3                                                 |
| Typical Floor:  | 14,321 SF                                         |
| Ceiling Height: | Up to 10' 4"                                      |
| Parking:        | 3 per 1,000 SF                                    |
| HVAC:           | Forced Hot & Cold Air                             |
| Electric:       | 1,200 Amps, 3 Phase<br>6 Watts Per USF            |
| Generator:      | 80kw Caterpillar Olympian Standby                 |
| Data Providers: | Fiber Optics by LightPath<br>Cable by Cablevision |
| Security:       | 24/7 Key Card Access                              |





## First Floor / Suite 130

#### ► VIRTUAL TOUR







# First Floor / Suite 130



# Forstone

### Second Floor / Suite 220 Not To Scale / For Illustrative Purposes Only

### ► VIRTUAL TOUR





# Second Floor / Suite 220



Forstone

## Third Floor / Suite 300

#### ► VIRTUAL TOUR

Not To Scale / For Illustrative Purposes Only



**ROOF ACCESS** 



# Third Floor / Suite 300









# Forstone