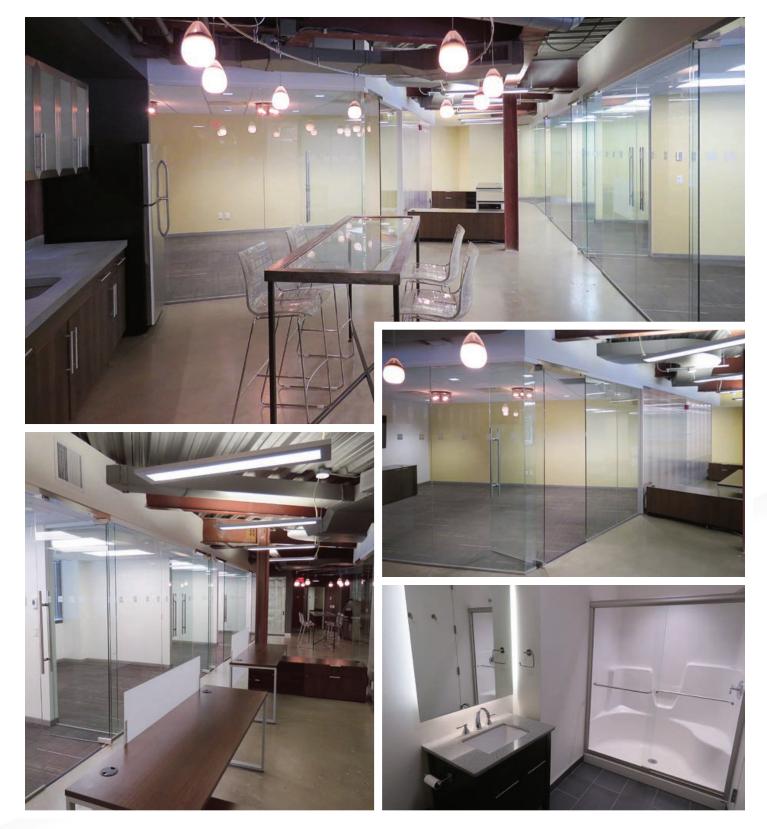

-----------|---------------------------------------------------|
| Floors:         | 3                                                 |
| Typical Floor:  | 14,321 SF                                         |
| Ceiling Height: | Up to 10' 4"                                      |
| Parking:        | 3 per 1,000 SF                                    |
| HVAC:           | Forced Hot & Cold Air                             |
| Electric:       | 1,200 Amps, 3 Phase<br>6 Watts Per USF            |
| Generator:      | 80kw Caterpillar Olympian Standby                 |
| Data Providers: | Fiber Optics by LightPath<br>Cable by Cablevision |
| Security:       | 24/7 Key Card Access                              |





## First Floor / Suite 130

#### ► VIRTUAL TOUR







# First Floor / Suite 130



# Forstone

### Second Floor / Suite 220 Not To Scale / For Illustrative Purposes Only

### ► VIRTUAL TOUR





# Second Floor / Suite 220



Forstone

## Third Floor / Suite 300

#### ► VIRTUAL TOUR

Not To Scale / For Illustrative Purposes Only



**ROOF ACCESS** 



# Third Floor / Suite 300









# Forstone