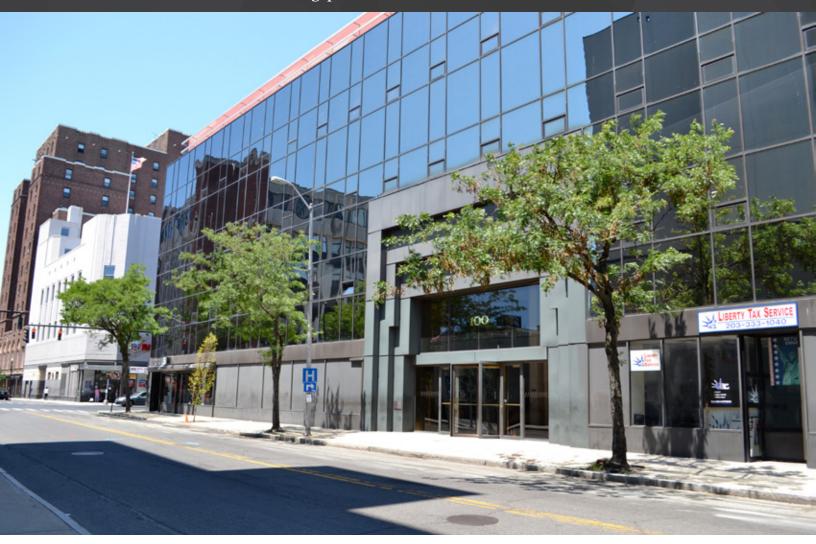

100 FAIRFIELD AVENUE / Bridgeport CT 06604

### Features

- 100,000 SF office and retail building in a prime area of downtown Bridgeport
- Adjacent to the Bridgeport Superior Courthouse
- On-site security and property management
- Private underground parking garage
- Excellent retail frontage featuring large glass display windows along Middle Street and Fairfield Avenue