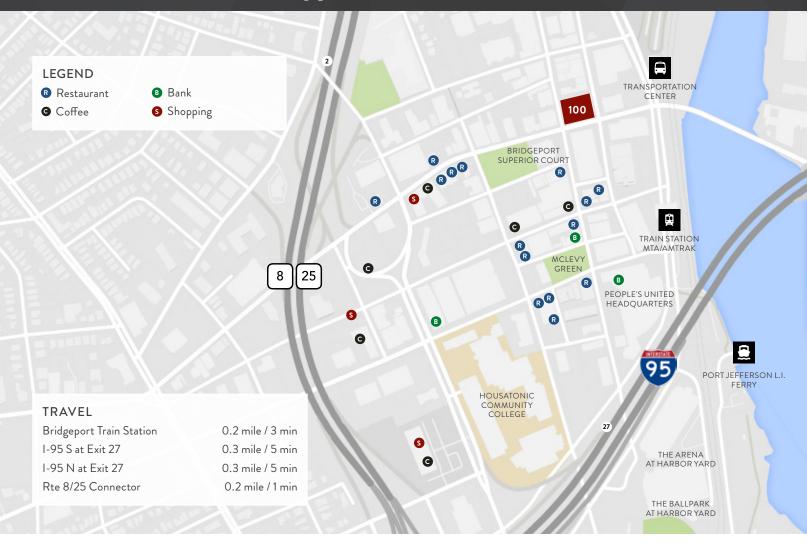

## Neighborhood

**Downtown Bridgeport** - Walk to nearby restaurants, shops, cafes, bars and more. Located at the corner of Main Street and Fairfield Avenue, just one block from the Bridgeport Transportation Center (MTA, Amtrak, local and regional bus service).