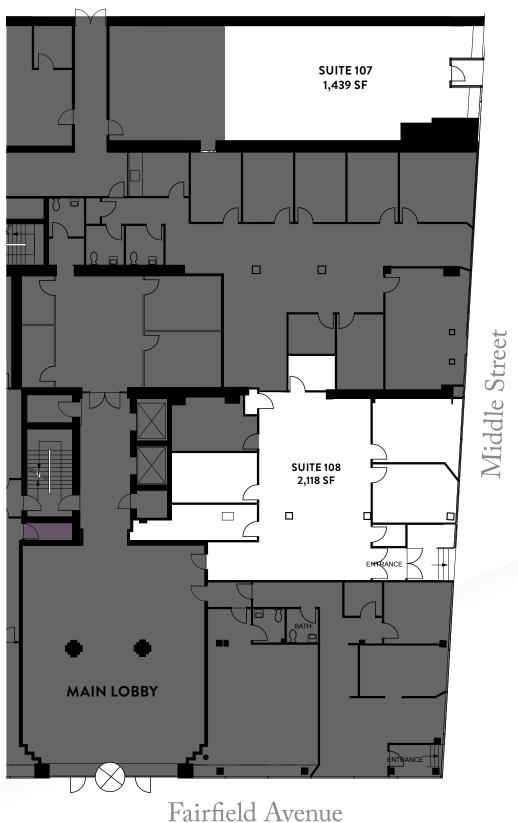

#### Ground Floor Retail or Office/Medical Space

Suite 107: Suite 108: 1,439 SF 2,118 SF

Rent:

Please call for details

# Ground Floor / 1,439 & 2,118 SF

Forstone Capital disclaims any warranty of any kind, expressed or implied, as to any matter whatsoever relating to this document and service. In no event shall Forstone Capital be liable for any indirect, special, incidental or consequential damages arising out of any use of or reliance on any content or materials contained herein.